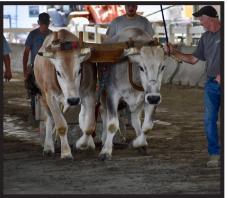

# Department 18 🕸 Oxen Pulling

Livestock Coliseum

<u>Pull Superintendents:</u>

David Byras - 207-215-7837

PO Box 39 Skowhegan Maine 04976

Times:

Class 1 - 4 10:00 am Class 5 - 6 3:00 pm Class 7 6:30 pm

### 01 Kids Class: 1200 lbs

| \$50. | \$40. | \$30. | \$25. | \$25. | \$20. |
|-------|-------|-------|-------|-------|-------|
| \$15. |       |       |       |       |       |

To be driven by a person 16 & under years of age.